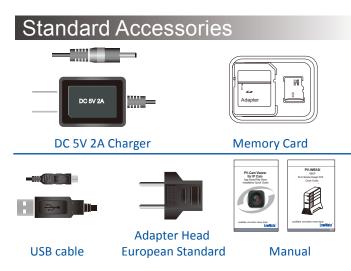

| Mini USB 2.0                                       |
| Misc.                  |                                                    |
| Date/Time Table        | YYYY/MM/DD, HH:MM:SS                               |
| Snapshot               | recording and playback video (via smartphone)      |
| Power                  |                                                    |
| Power Input            | AC 100~240V                                        |
| Charging Output        | DC 5V/1A                                           |
| Recording Time         | 500min @ 1920x1080 resolution ( 16GB memory card ) |
|                        | Physical                                           |
| Dimension              | 26x110x90 mm                                       |



## Product Sketch





#### \* This product is for Law Enforcement and Home Security Use Only!

\* Specifications are subject to change without notice

### **CE/FCC Certified**

LawMate

LawMate International Law Enforcement & Security Products ManufacturerWeb: www.lawmate.comEmail: sales@lawmate.com.twTEL:+886 2 8797-5728FAX:+886 2 8797-5727