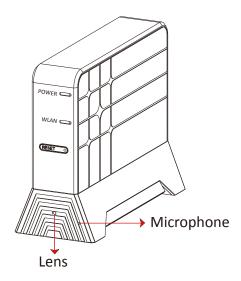

| Mini USB 2.0                                       |
| Misc.                  |                                                    |
| Date/Time Table        | YYYY/MM/DD, HH:MM:SS                               |
| Snapshot               | recording and playback video (via smartphone)      |
| Power                  |                                                    |
| Power Input            | AC 100~240V                                        |
| Charging Output        | DC 5V/1A                                           |
| Recording Time         | 500min @ 1920x1080 resolution ( 16GB memory card ) |
|                        | Physical                                           |
| Dimension              | 26x110x90 mm                                       |



## Product Sketch





#### \* This product is for Law Enforcement and Home Security Use Only!

\* Specifications are subject to change without notice

### **CE/FCC Certified**

LawMate

LawMate International Law Enforcement & Security Products ManufacturerWeb: www.lawmate.comEmail: sales@lawmate.com.twTEL:+886 2 8797-5728FAX:+886 2 8797-5727