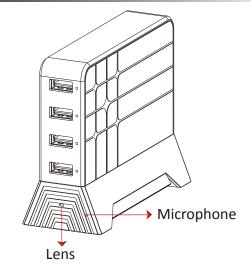

# PV-CS10i

# Covert DVR in Charging Station Design

#### Feature

- Built-in Wi-Fi allows you to control, view, and download video from smartphone/tablet
- Built-in IP enables remote control function to operate anywhere in the world using smartphone
- Record at 1080p/720p/WVGA @25/30fps
- Support up to 32G memory card
- Appear as normal USB charging station with built-in DVR and 2MP camera
- Powered by AV outlet no batteries needed!
  Can function as an 1.05A power charge
- LED indicators for power, charging, IP and recording
- Over-write function; hassle free for changing memory card



### **Product Sketch**



## Specification

| Built-in Camera Module |                                                    |
|------------------------|----------------------------------------------------|
| Built-in Image Sensor  | 1/2.9" progressive CMOS sensor                     |
| Sensor Resolution      | 2000x1121                                          |
| Sensor Sensitivity     | 0.1 Lux @ F 2.0                                    |
| Lens F/No.             | F 2.0                                              |
| Focal Length           | 4.3mm                                              |
| Angle of View          | 78.2°                                              |
| Video Spec.            |                                                    |
| Algorithm              | H.264, JPEG