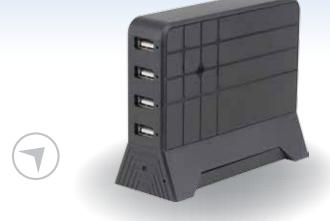

# PV-CS10i

# Covert DVR in Charging Station Design

#### Feature

- Built-in Wi-Fi allows you to control, view, and download video from smartphone/tablet
- Built-in IP enables remote control function to operate anywhere in the world using smartphone
- Record at 1080p/720p/WVGA @25/30fps
- Support up to 32G memory card
- Appear as normal USB charging station with built-in DVR and 2MP camera
- Powered by AV outlet no batteries needed!
  Can function as an 1.05A power charge
- LED indicators for power, charging, IP and recording
- Over-write function; hassle free for changing memory card



### **Product Sketch**



## Specification

| Built-in Camera Module |                                                    |
|------------------------|----------------------------------------------------|
| Built-in Image Sensor  | 1/2.9" progressive CMOS sensor                     |
| Sensor Resolution      | 2000x1121                                          |
| Sensor Sensitivity     | 0.1 Lux @ F 2.0                                    |
| Lens F/No.             | F 2.0                                              |
| Focal Length           | 4.3mm                                              |
| Angle of View          | 78.2°                                              |
| Video Spec.            |                                                    |
| Algorithm              | H.264,