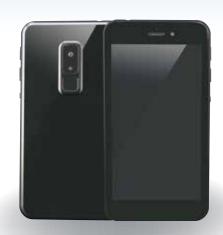

# **PV-900EV03**

# Portable Surveillance DVR Series FHD Wi-Fi DVR in Smartphone Design

#### **Features**

- \* Wi-Fi based smartphone design DVR
- \* Record, stream live video and playback on free App
- \* Depth of 8.4mm, with built-in 64G memory capacity
- \* Supports up to 1080p resolution @25fps/30fps/60fps
- \* Disguise screen display:
  - (1) Password lock interface
  - (2) Screen Display Off
- \* Multiple recording modes: Auto/Manual/Motion Detection
- \* Instant-record key to start recording in 3 seconds
- \* Multi-layer password to protect recorded files
- \* LED indicators and vibration alert
- \* Recording time up to 180 mins
- \* Perfect gadget for evidence collection and discreet recording