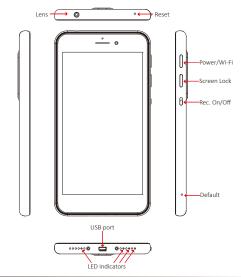

i-Fi off)-850mA(Wi-Fi on) LCD ON                |
| Battery Input          | DC 3.7V / 2000 mA Lithium battery                      |
| Charging Time          | 240min(700mA)                                          |
| Battery Lifetime       | Continue recording 230min (Wi-Fi off)-180min(Wi-Fi on) |
| Physical               |                                                        |
| Vibration Alert        | Power on/off, Recording, Photo, Low battery            |
| Dimension              | 143x75x8.4mm                                           |
| Weight                 | 135g                                                   |

<sup>\*</sup>Specifications are subject to change without prior notice.

This product is for Law Enforcement and Home Security Use Only!





#### Illustration



## **Standard Accessories**

S-EP/PV900EVO3

S-USB/PV900EVO3





Earphone

USB Cable





• Phone Case

**CE/FCC Certified**