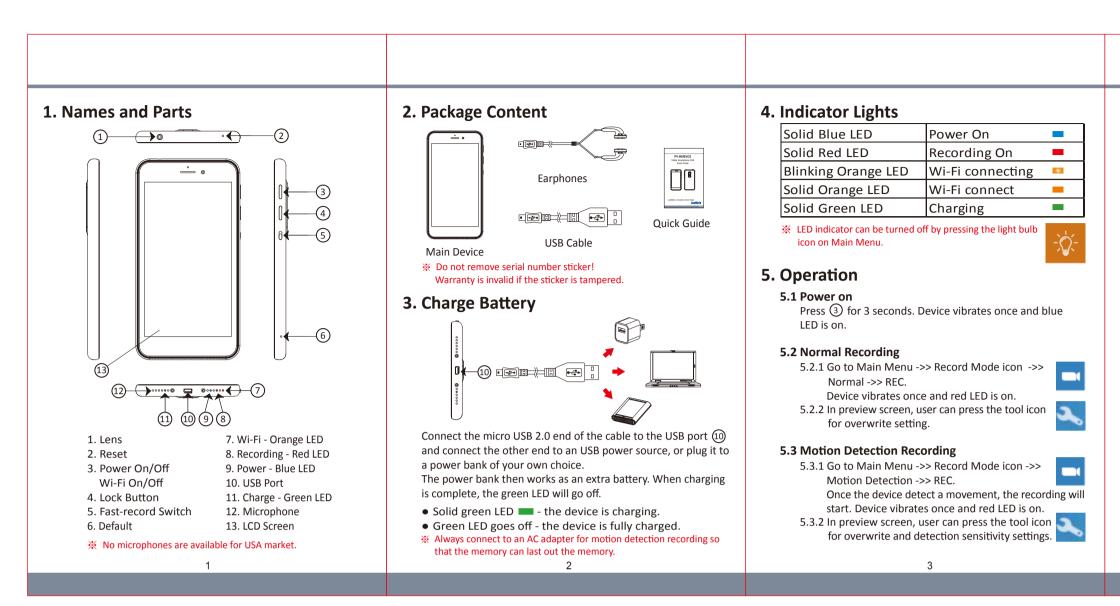

|                                                           | 8. Passcode Setting                                               | 10. Specification                                  |
|-----------------------------------------------------------|-------------------------------------------------------------------|----------------------------------------------------|
| 5.7 Reset                                                 | 8.1 Enable Passcode                                               | Display                                            |
| When the device functions abnormally, press $(2)$ .       | Main Menu ->> Passcode Login icon.                                | LCD 5" 854 x 480 TFT-LCD                           |
|                                                           | Main Menu ->> Passcode Login icon.                                | Built-in Camera Module                             |
| 5.8 Default                                               | 8.2 Set up Passcode                                               | Built-in Image Sensor 1/3" progressive CMOS sensor |
|                                                           |                                                                   | Sensor Resolution 2304x1536                        |
| 5.8.1 Restore password and SSID                           | Main Menu ->> Set up Passcode icon.                               | Sensor Sensitivity 3.3 Lux @ F 2.0                 |
| To restore Wi-Fi password and SSID, press $igodot$ for at | Enter 8 digits for passcode, then press OK to finish setting.     | Lens F/No. F 3.2                                   |
| least 4 seconds and then release. The red and orange      | finish setting.                                                   | Focal Length 4mm                                   |
| LED will turn on and then off.                            |                                                                   | Angle of View 66°                                  |
| 5.8.2 Restore factory settings                            |                                                                   | Video Spec.                                        |
| To restore to factory settings, press ⑥ for at least 10   | 9. Retrieve Videos and Photos from DVR                            | Algorithm H.264, JPEG                              |
| seconds and then release. The red and orange LED          | 5. Actileve videos and i notos nom bvi                            | File Format MOV, JPG                               |
| -                                                         | With the DVR powered off, plug the USB Cable into the USB port    | Video Recording Mode Auto/Manual/Motion Detection  |
| will turn on and then off.                                | (10) on DVR and the other end to the computer. The device will    | Recording Capability 1920x1080, 1280x720, 640x480  |
|                                                           |                                                                   | Frame Rate Up to 60 fps                            |
| 5.9 Power off                                             | work as a flash drive, then you can start to downloard videos and | Photo Capability 5M(2592*1944)                     |