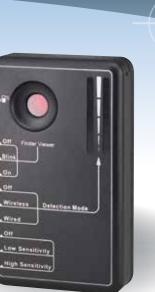

#### Introduction

RD-30 detects wired and wireless audio and video devices with frequencies between 20MHz - 6GHz.

On the back side of this detector, you will find red LED lights that flash intermittently. Looking through the eyepiece, you can see anything that reflects light back to you.

If there is a hidden wired or wireless spy camera, even the size of a tiny pinhole, it will reflect light back to you and you can easily locate the hidden camera source even if the camera is powered off!

## Product Sketch

Web: www.lawmate.com TEL:+886-2-8797-5728

LawMate International Law Enforcement & Security Products Manufacturer Email:sales@lawmate.com.tw FAX:+886-2-8797-5727