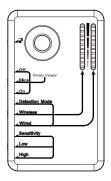

#### Introduction

RD-30 detects wired and wireless audio and video devices with frequencies between 20MHz - 6GHz.

On the back side of this detector, you will find red LED lights that flash intermittently. Looking through the eyepiece, you can see anything that reflects light back to you.

If there is a hidden wired or wireless spy camera, even the size of a tiny pinhole, it will reflect light back to you and you can easily locate the hidden camera source even if the camera is powered off!

## Product Sketch

Web: www.lawmate.com TEL:+886-2-8797-5728

LawMate International Law Enforcement & Security Products Manufacturer Email:sales@lawmate.com.tw FAX:+886-2-8797-5727