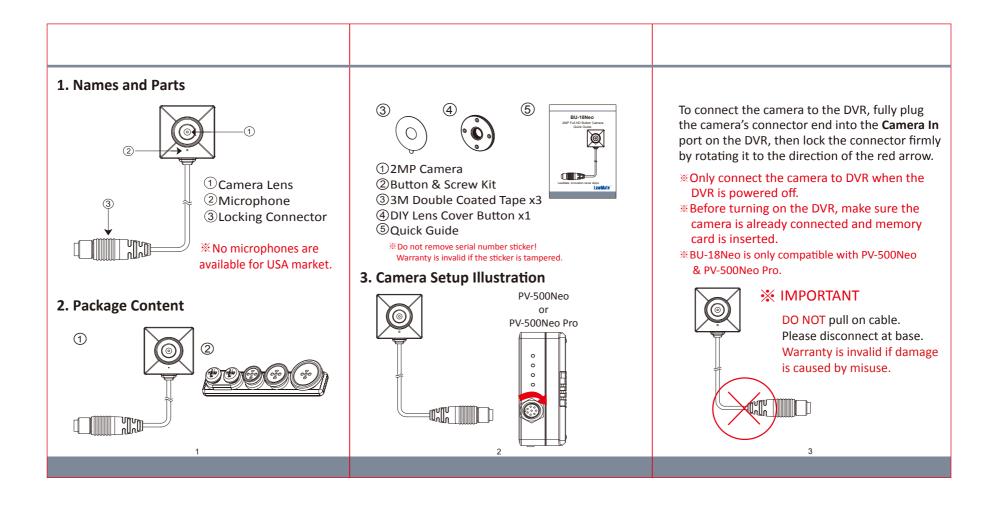

- 2. Place the removed lens covert cap onto camera lens.
- 3. Screw at clockwise direction to attach the cap to the camera.

## 5. Put on DIY Lens Cover Button

Stick the tape on the button and screw it on the camera.









## 6. Specification

| Resolution                        |                                  |
|-----------------------------------|----------------------------------|
| Video Resolution                  | 1080P                            |
| Pixel Size                        | 2.8um(H) * 2.8um(V)              |
| <b>Digital Picture Resolution</b> | (H)1920 x (V)1080                |
| CMOS Camera Module                |                                  |
| Built-in Image Sensor             | Progressive 1/2.9 inch SONY CMOS |
| Illumination Sensitivity