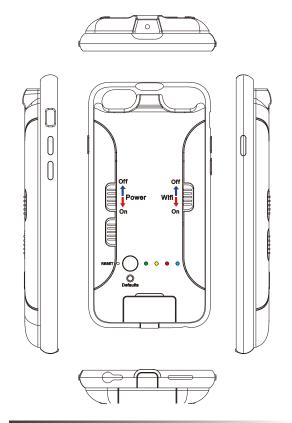

|                                                         |
| Recording Time   160min @ 1920x1080 resolution (16GB memory card)  Physical |                                                         |
| ·                                                                           |                                                         |
| Vibration Alert                                                             | Power on/off, Recording, Low battery                    |
| Dimension                                                                   | 70x140x15 (mm)                                          |
| Weight                                                                      | 74g                                                     |



## **Product Sketch**



#### **Standard Accessories**



**%**This product is for Law Enforcement and Home Security Use Only!

\*Specifications are subject to change without prior notice.

**CE/FCC Certified**