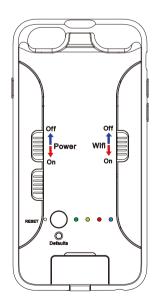

#### 1. Names and Parts

7. USB Port

10. Microphone

12. Lens

8. LED Indicators

Format Button

11. Wi-Fi On (red arrow) /

Off (blue arrow)

9. LED Display On/Off Button

- 1. Power On (Red Arrow) / Off (Blue Arrow)
- 2. Zoom in/out Switch (4X)
- 3. Reset Key
- 4. Default Button
- 6. Memory Card Slot

2. Package Content

- a. Smart phone case b. Memory card
  - c. USB cable d. User's manual

### 3. LED Indicators

Solid Blue LED - Power On Solid Red LED ■ - Recording On Solid Orange LED - Wi-Fi Connected Blinking Orange LED - Searching Wi-Fi Blinking Blue LED - Charging Three Blue LEDs All On - Fully Charged

### 5. Format Memory Card

Press & hold the format button then slide down the power switch(turn on power). When red LED starts blinking, release the format button. Format is completed when red LED goes off.

## 6. Date and Time Setting

Please refer to the **Synchronize the Time** steps on the PV Cam Viewer for IP Cam quick guide.

7. Operation

7.1 Power on/off

Press (9) to display the LED indicators first. And, slide down 1) to power on the device.

With device powered on. slide down (10) to turn on Wi-Fi function. For more information about Wi-Fi connection setup, please refer to PV Cam Viewer quick guide

#### 7.4 Turn on/off LED Indicators

Press (9) once to turn on and off the LED indicators.

# 7.5 Reset the Device

If your device functions abnormally, please reset it by pressing (3) while the power is on. When the red LED goes off, the reset is completed.

## 7.6 Restore the Default Wi-Fi Password

If you forget your new password, press (4) for 4 secs. The password (88888888) will be restored to default setting.

## 7.7 Restore to All Factory Settings

If you want to restore the device to the default setting, press (4) for 10 seconds and release. When device powers off and powers on itself, and orange LED starts blinking, default setting is restored.