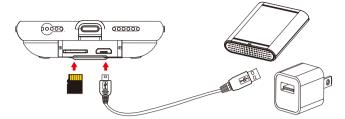

Connect the micro USB end of the cable to (7) and connect the other end to an USB power source, or plug it to a power bank of your own choice. The power bank then works as an extra battery. When charging is complete, the three blue LEDs will all be on.

### 5. Format Memory Card

Press & hold the format button then slide down the power switch(turn on power). When red LED starts blinking, release the format button. Format is completed when red LED goes off.

#### 8. Retrieve Video Files

- 1. Video and photo files are stored in the memory card.
- 2. There are two ways to download video/photo files.
- 3. Using the memory card reader to download video/photo
- 4. With the device powered on and memory card inserted, connect the device to PC by USB connection. It will be recognized by PC as an external drive for user to download the video recordings and photo files.