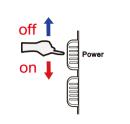

### 5. Format Memory Card

Press & hold the format button then slide down the power switch(turn on power). When red LED starts blinking, release the format button. Format is completed when red LED goes off.

## 6. Date and Time Setting

Please refer to the **Synchronize the Time** steps on the PV Cam Viewer for IP Cam quick guide.

7. Operation

7.1 Power on/off

Press (9) to display the LED indicators first. And, slide down 1) to power on the device.