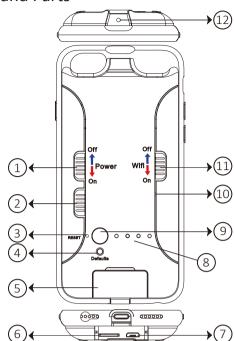

#### 1. Names and Parts

7. USB Port

10. Microphone

12. Lens

8. LED Indicators

Format Button

11. Wi-Fi On (red arrow) /

Off (blue arrow)

9. LED Display On/Off Button

- 1. Power On (Red Arrow) / Off (Blue Arrow)
- 2. Zoom in/out Switch (4X)
- 3. Reset Key
- 4. Default Button
- 6. Memory Card Slot

2. Package Content

- a. Smart phone case b. Memory card
  - c. USB cable d. User's manual

### 3. LED Indicators

Solid Blue LED - Power On Solid Red LED ■ - Recording On Solid Orange LED - Wi-Fi Connected Blinking Orange LED - Searching Wi-Fi Blinking Blue LED - Charging Three Blue LEDs All On - Fully Charged