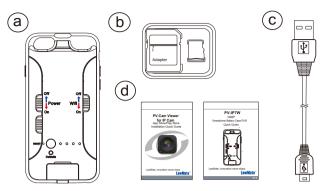

9. LED Display On/Off Button

- 1. Power On (Red Arrow) / Off (Blue Arrow)
- 2. Zoom in/out Switch (4X)
- 3. Reset Key
- 4. Default Button
- 6. Memory Card Slot

2. Package Content

- a. Smart phone case b. Memory card
  - c. USB cable d. User's manual