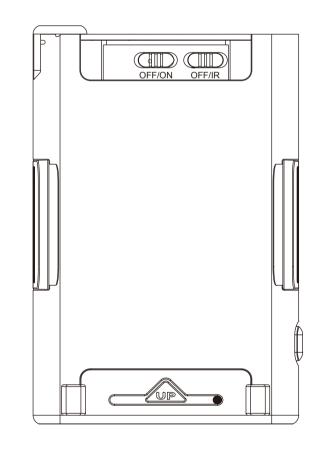

#### 6.7 Wi-Fi:

Switch ④ to "ON " to turn on Wi-Fi function and switch to "OFF" to turn off Wi-Fi. Follow the instructions in PV Cam Viewer Quick Guide. The orange LED will be solid on when connected to Wi-Fi.

#### 6.8 Defaults:

- 6.8.1 To restore Wi-Fi password and SSID, turn on the device, press and hold (9) for at least 3 seconds and then let go. The red and orange LED will turn on and then off.
- 6.8.2 To restore all default settings, turn on the device, press and hold (9) for at least 10 seconds and then let go. The red and orange LED will turn on and then off.