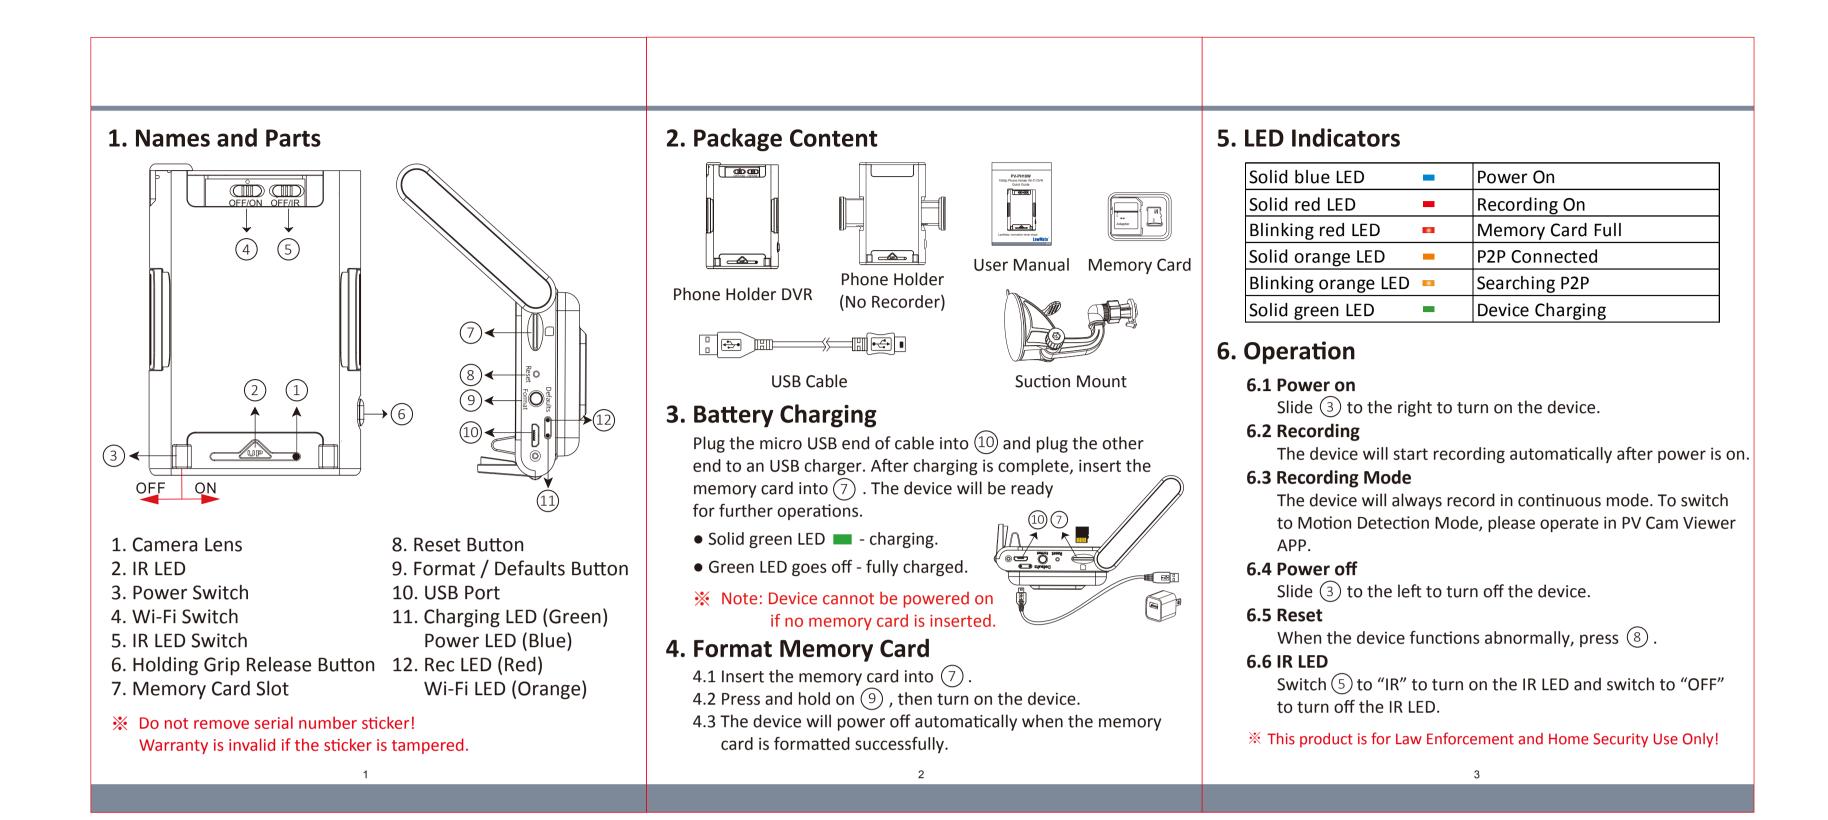

#### 6.7 Wi-Fi:

Switch ④ to "ON " to turn on Wi-Fi function and switch to "OFF" to turn off Wi-Fi. Follow the instructions in PV Cam Viewer Quick Guide. The orange LED will be solid on when connected to Wi-Fi.

#### 6.8 Defaults:

- 6.8.1 To restore Wi-Fi password and SSID, turn on the device, press and hold (9) for at least 3 seconds and then let go. The red and orange LED will turn on and then off.
- 6.8.2 To restore all default settings, turn on the device, press and hold (9) for at least 10 seconds and then let go. The red and orange LED will turn on and then off.