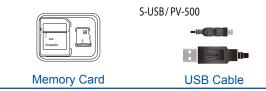

# PV-RC200HD2

## SMP HD Sensor H.264 1080p Keyfob DVR

### **Features**

- 100% brand new Full HD H.264 1080p keyfob DVR
- Smallest 5MP pin-hole camera made especially for recording use
- Latest version 3 in 1 function: video record, camera
- 1080p high definition video 1920x1080 H.264 30fps .mov format
- 5MP photo JPEG format: 2592 x1944.jpg
- Real time record any video and audio evidence
- Vibration alert on video recording and photo shooting
- Easy connection with PC/laptops, no driver needed
- Can be used as USB storage device
- Built-in rechargeable high polymers battery

## Product sketch



## Standard Accessories





**User Manual** 

## Specification

| Built-in Camera Module |                                                    |
|------------------------|----------------------------------------------------|
| Built-in Image Sensor  | 1/3" progressive CMOS sensor                       |
| Sensor Resolution      | 2304x1536                                          |
| Sensor Sensitivity     | 3.3 Lux @ F 2.0                                    |
| Lens F/No.             | F 3.2                                              |
| Focal Length           | 4mm                                                |
| Angle of View          | 66°                                                |
| Video Spec.            |                                                    |
| Algorithm              | H.264, JPEG