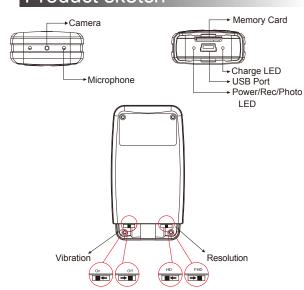

## Product sketch

### **Features**

- 100% brand new Full HD H.264 1080p keyfob DVR
- Smallest 5MP pin-hole camera made especially for recording use
- Latest version 3 in 1 function: video record, camera
- 1080p high definition video 1920x1080 H.264 30fps .mov format
- 5MP photo JPEG format: 2592 x1944.jpg
- Real time record any video and audio evidence
- Vibration alert on video recording and photo shooting
- Easy connection with PC/laptops, no driver needed
- Can be used as USB storage device
- Built-in rechargeable high polymers battery