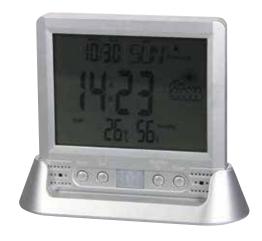

## PV-TM10FHD

## Thermometer Covert DVR for home & office surveillance

- Covert DVR in thermometer design
- Quick and easy installation/un-installation
- Real time record any video and audio evidence
- PIR sensor activates recording and photo shooting when heat source is detected
- RTC(real time clock) function
- 1080p Full HD video at 30fps MOV. format
- Overwrite function
- Continuous / PIR activated recording modes
- LED status bar
  - 1) Green: Charging
  - 2) Bright Green: Overwrite on3) Blue: Power on/ Low battery
  - 4) Red: Video recording/ Photo shooting