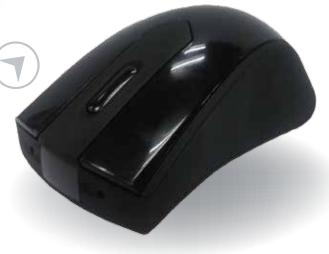

# PV-MU10

## Wireless Mouse Design DVR with Built-in SMP Sensor

#### Features

- Wireless mouse design recorder
- PIR sensor recording / snapshot
- 5MP sensor 720P HD video quality
- Highly concealed lens- Perfect indoor/office surveillance
- 7-9 days standby time
- Removable battery
- HD/VGA resolution selectable
- Overwrite function available
- Support up to 16G memory card
- Micro USB connection