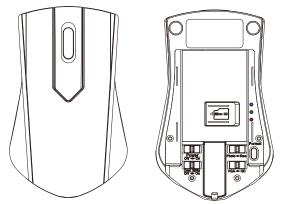

|
| Code Compression  | H.264                                               |
| File Format       | AVI                                                 |
| Frame Rate        | 30fps                                               |
| Recording Mode    | PIR activated (5 secs to activate the recording)    |
|                   | Length: Max. 2 minutes                              |
| Snapshot          | PIR activated                                       |
| Indications       | LED(Blue:Power On / Green:Charging / Red:Recording) |
| Standby Time      | 7 days                                              |
| Dimension         | 65x130x35 mm                                        |
| Weight            | 90g                                                 |



#### **Product Sketch**



## Standard Accessories

ీ~





3.7V Li-lon BATTERY
BA-PV900
CATON
Solution
Automatic and exercises

#### \* This product is for Law Enforcement and Home Security Use Only!

\*Specifications are subject to change without prior notice.

LawMate

Li-ion Battery (BA-PV900)

### **CE/FCC Certified**

LawMate International Law Enforcement & Security Products ManufacturerWeb: www.lawmate.comEmail:sales@lawmate.com.twTEL:+886-2-8797-5728FAX:+886-2-8797-5727