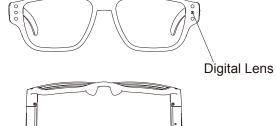

### Feature

- \* Stand-alone eye glasses DVR; Record to memory card
- \* Super invisible lens on the frame
- \* Supports up to 32G memory card
- \* Time and date stamp
- \* HD 720p video quality @30fps
- \* Simple one button design; Power on and record
- \* LED indicators for charging
- \* Vibration alert for power off / low battery / record
- \* Stable system and reliable quality
- \* Records up to 60 mins