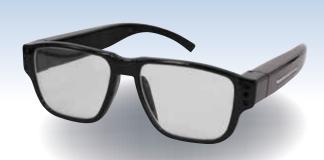

# PV-EG20CL

## 720p Spy Glasses DVR!

### Feature

- \* Stand-alone eye glasses DVR; Record to memory card
- \* Super invisible lens on the frame
- \* Supports up to 32G memory card
- \* Time and date stamp
- \* HD 720p video quality @30fps
- \* Simple one button design; Power on and record
- \* LED indicators for charging
- \* Vibration alert for power off / low battery / record
- \* Stable system and reliable quality
- \* Records up to 60 mins