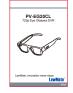

# PV-EG20CL

## 720p Spy Glasses DVR!

### Feature

- \* Stand-alone eye glasses DVR; Record to memory card
- \* Super invisible lens on the frame
- \* Supports up to 32G memory card
- \* Time and date stamp
- \* HD 720p video quality @30fps
- \* Simple one button design; Power on and record
- \* LED indicators for charging
- \* Vibration alert for power off / low battery / record
- \* Stable system and reliable quality
- \* Records up to 60 mins