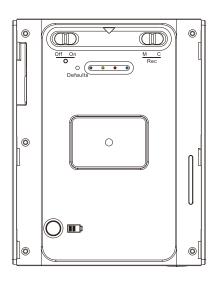

umption      | 480mA-530mA(WiFi ON )                              |
| Battery Input          | DC 3.7V / 6800 mA Lithium battery                  |
| Charging Time          | 10Hr(800mA)                                        |
| Battery Lifetime       | 390min                                             |
| Recording Time         | 500min @ 1920x1080 resolution ( 16GB memory card ) |
| Physical               |                                                    |
| Dimension              | 10x8x2.5(cm)                                       |
| Weight                 | 187G                                               |
| * This product is fo   | or Law Enforcement and Home Security Lice Only     |

This product is for Law Enforcement and Home Security Use Only!



### **Product Sketch**



#### **Standard Accessories**

USB Cnnect Cable







User Manual



Memory Card

**CE/FCC Certified** 



<sup>\*</sup>Specifications are subject to change without prior notice.