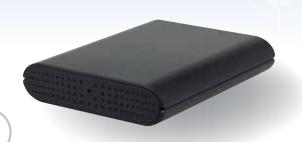

|
| Power Consumption      | 480mA-530mA(WiFi ON )                              |
| Battery Input          | DC 3.7V / 6800 mA Lithium battery                  |
| Charging Time          | 10Hr(800mA)                                        |
| Battery Lifetime       | 390min                                             |
| Recording Time         | 500min @ 1920x1080 resolution ( 16GB memory card ) |
| Physical               |                                                    |
| Dimension              | 10x8x2.5(cm)                                       |
| Weight                 | 187G                                               |
| * This product is fo   | or Law Enforcement and Home Security Lice Only     |

This product is for Law Enforcement and Home Security Use Only!



### **Product Sketch**



#### **Standard Accessories**

USB Cnnect Cable







User Manual



Memory Card

**CE/FCC Certified** 



<sup>\*</sup>Specifications are subject to change without prior notice.