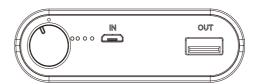

#### 1. Names and Parts

- 1 WiFi Switch
- ② Continuous Recording/ Motion Detection Switch
- 3 Status Indicators
- Battery Bar Button
- ⑤ USB Port
- (Retrieve Video Files)
- Reset Key
- Memory Card Slot
- ® DC 5V Out
- Oharge Port ® Battery Bar
- 1 Power Switch
- (Clockwise: On, Counterclockwise: Off)
- Lens
- Microphone
- Default Button

# 9. Battery Bar Indicator

| LED Indicators          | Battery Capacity |
|-------------------------|------------------|
| Three blue LED shining  | 65~100%          |
| Two blue LED shining    | 35~ 65%          |
| One blue LED shining    | 5% ~ 35%         |
| One Blinking blue LED   | No power         |
| Three flashing blue LED | Device charging  |