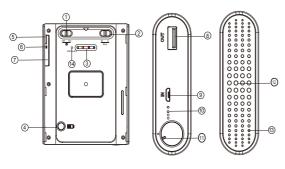

#### 1. Names and Parts

- 1 WiFi Switch
- ② Continuous Recording/ Motion Detection Switch
- 3 Status Indicators
- Battery Bar Button
- ⑤ USB Port
- (Retrieve Video Files)
- Reset Key
- Memory Card Slot
- ® DC 5V Out
- Oharge Port ® Battery Bar
- 1 Power Switch
- (Clockwise: On, Counterclockwise: Off)
- Lens
- Microphone
- Default Button