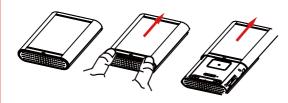

# 6. Open the cover

With the lens facing you, push the cover in red arrow direction.

The cover will then be opened.